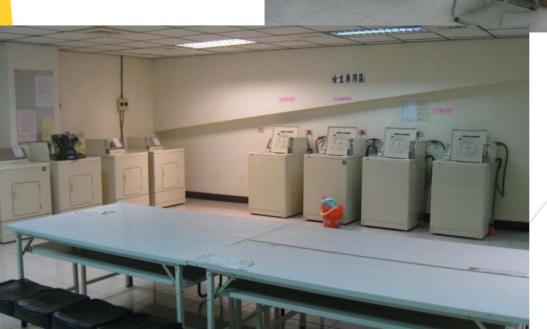

orridors of each floor are cleaned by a cleaning company. The cleaning of the rooms must be managed by the students. There are trash rooms on each floor.

Here are two water dispensers and three clothes drying rooms in every floor.





### A Dorm – Bedroom

23 rooms for each floor with most are 4-bed room. 3-bed rooms are set up to meet the needs for some students (one of beds is a lower bunk) on 4F & 10F ; All rooms are suites.



4-Beds room



Bathroom 🔨 Washbasin

Toilet

### A Dorm Room/ Facility

A Dorm Room Types : 3 or 4 bed-rooms (Suite)

Facility : Bath, toilet, desk (no table lamp), chair, wardrobe and network socket (need to prepare your own network cable)

Bed specifications : 190 x 90cm (need to prepare your own mattress)

## A Dorm – B1 Common Area

### Self-learning Room



### Laundry Room

### H Dorm Profile

H Dorm is located at No. 221, Bo' ai 1<sup>st</sup> Rd., Sanr City 807, Taiwan (R.O.C.). 1F&7F are common areas <sup>,</sup> 2F~6F are dorm areas.





Each floor corridor is cleaned by a cleaning company ; Residents needs to be responsible for their own rooms' cleanliness.

Clothes Drying Room is on 2F & 7F Each floor is provided with a water dispenser.





# H Dorm Living Space

There are 12~15 rooms on each floor ; 1 to 4 bed- rooms are provided. All rooms are suites.





### H Dorm Room/ Facility

### H Dorm Room Types : 1 to 4 bed-rooms (Suite)

 Facility : Bath, toilet, desk (with built-in table lamp), chair, wardrobe and network socket (need to prepare your own network cable)
Bed specifications : 190 x 102cm (need to prepare your own mattres