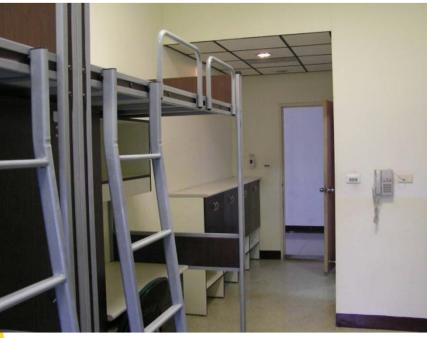

### A Dorm – Bedroom

23 rooms for each floor with most are 4-bed room. 3-bed rooms are set up to meet the needs for some students (one of beds is a lower bunk) on 4F & 10F ; All rooms are suites.

4-Beds room

### A Dorm Room/ Facility

A Dorm Room Types : 3 or 4 bed-rooms (Suite)

Facility : Bath, toilet, desk (no table lamp), chair, wardrobe and network socket (need to prepare your own network cable)

Bed specifications : 190 x 90cm (need to prepare your own mattress)