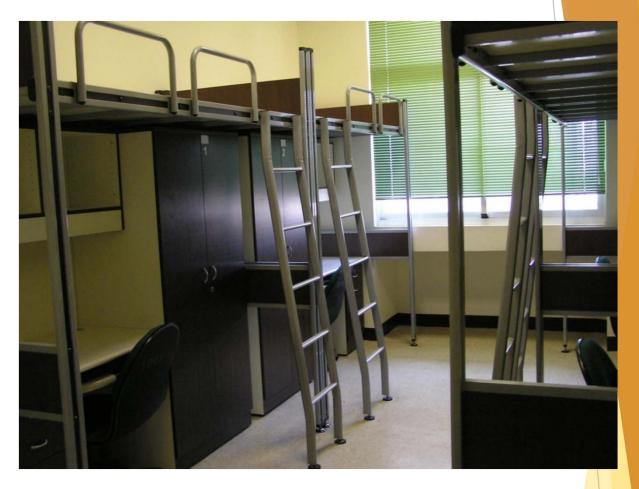

### A Dorm – Bedroom

23 rooms for each floor with most are 4-bed room. 3-bed rooms are set up to meet the needs for some students (one of beds is a lower bunk) on 4F & 10F ; All rooms are suites.

4-Beds room

### A Dorm Room/ Facility

A Dorm Room Types : 3 or 4 bed-rooms (Suite)

Facility : Bath, toilet, desk (no table lamp), chair, wardrobe and network socket (need to prepare your own network cable)

Bed specifications : 190 x 90cm (need to prepare your own mattress)