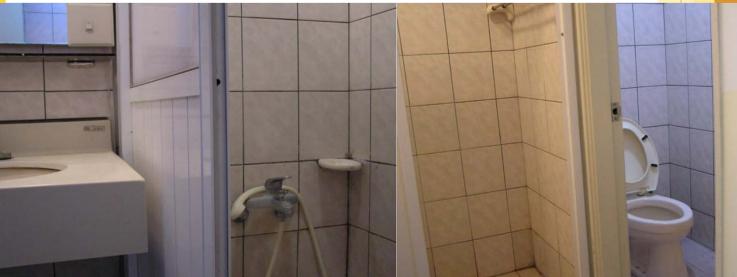

Bathroom 🔨 Washbasin

Toilet

### A Dorm Room/ Facility

A Dorm Room Types : 3 or 4 bed-rooms (Suite)

Facility : Bath, toilet, desk (no table lamp), chair, wardrobe and network socket (need to prepare your own network cable)

Bed specifications : 190 x 90cm (need to prepare your own mattress)