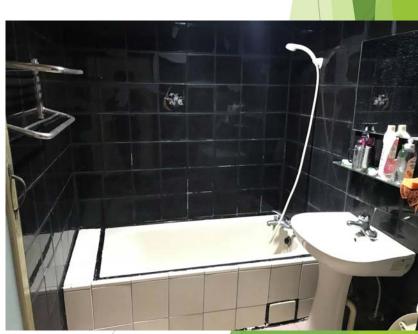

### A Dorm Room/ Facility

A Dorm Room Types : 3 or 4 bed-rooms (Suite)

Facility : Bath, toilet, desk (no table lamp), chair, wardrobe and network socket (need to prepare your own network cable)

Bed specifications : 190 x 90cm (need to prepare your own mattress)

### H Dorm Room Types : 1 to 4 bed-rooms (Suite)

 Facility : Bath, toilet, desk (with built-in table lamp), chair, wardrobe and network socket (need to prepare your own network cable)
Bed specifications : 190 x 102cm (need to prepare your own mattress )