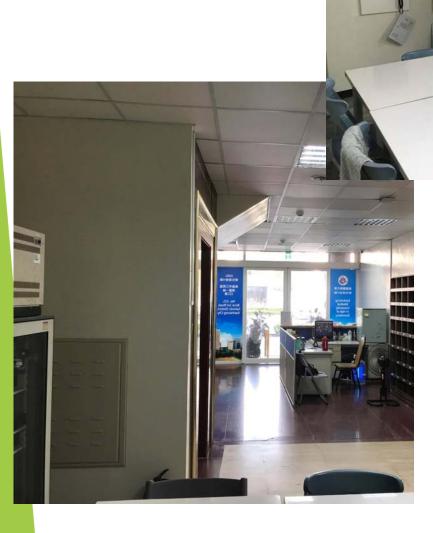

# H Dorm – 1F Common Area

Common space, mail box, trash can and heating room are on

1F.