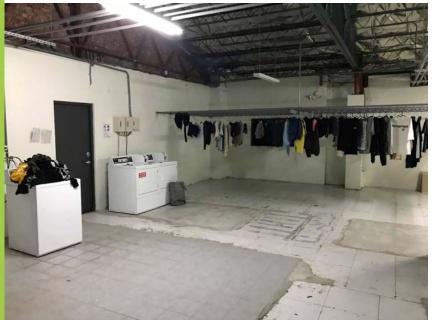

on 4F & 10F ; All rooms are suites.



4-Beds room



Bathroom 🔨 Washbasin

Toilet

### A Dorm Room/ Facility

A Dorm Room Types : 3 or 4 bed-rooms (Suite)

Facility : Bath, toilet, desk (no table lamp), chair, wardrobe and network socket (need to prepare your own network cable)

Bed specifications : 190 x 90cm (need to prepare your own mattress)

## A Dorm – B1 Common Area

### Self-learning Room



### Laundry Room

### H Dorm Profile

H Dorm is located at No. 221, Bo' ai 1<sup>st</sup> Rd., Sanr City 807, Taiwan (R.O.C.). 1F&7F are common areas <sup>,</sup> 2F~6F are dorm areas.





Each floor corridor is cleaned by a cleaning company ; Residents needs to be responsible for their own rooms' cleanliness.

Clothes Drying Room is on 2F & 7F Each floor is provided with a water dispenser.





# H Dorm Living Space

There are 12~15 rooms on each floor ; 1 to 4 bed- rooms are provided. All rooms are suites.





### H Dorm Room/ Facility

### H Dorm Room Types : 1 to 4 bed-rooms (Suite)

 Facility : Bath, toilet, desk (with built-in table lamp), chair, wardrobe and network socket (need to prepare your own network cable)
Bed specifications : 190 x 102cm (need to prepare your own mattress )

# H Dorm – 1F Common Area

Common space, mail box, trash can and heating room are on

1F.