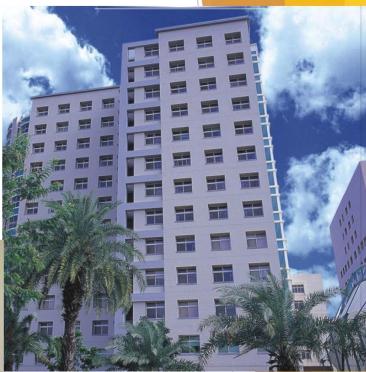

## A Dorm Profile

A Dorm has thirteen floors above the ground and two floors under the ground.

First floor and first basement are public areas. Dormitory stories are second floor to thirteenth floor.

The corridors of each floor are cleaned by a cleaning company. The cleaning of the rooms must be managed by the students. There are trash rooms on each floor.