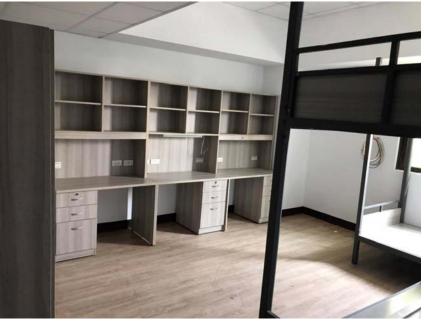

# H Dorm Living Space

There are 12~15 rooms on each floor ; 1 to 4 bed- rooms are provided. All rooms are suites.

### H Dorm Room Types : 1 to 4 bed-rooms (Suite)

 Facility : Bath, toilet, desk (with built-in table lamp), chair, wardrobe and network socket (need to prepare your own network cable)
Bed specifications : 190 x 102cm (need to prepare your own mattress )