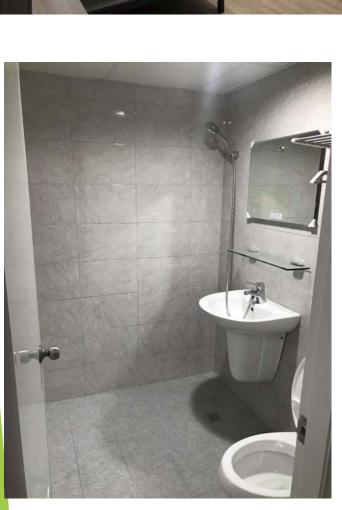

Bathroom 🔨 Washbasin

Toilet

### A Dorm Room/ Facility

A Dorm Room Types : 3 or 4 bed-rooms (Suite)

Facility : Bath, toilet, desk (no table lamp), chair, wardrobe and network socket (need to prepare your own network cable)

Bed specifications : 190 x 90cm (need to prepare your own mattress)