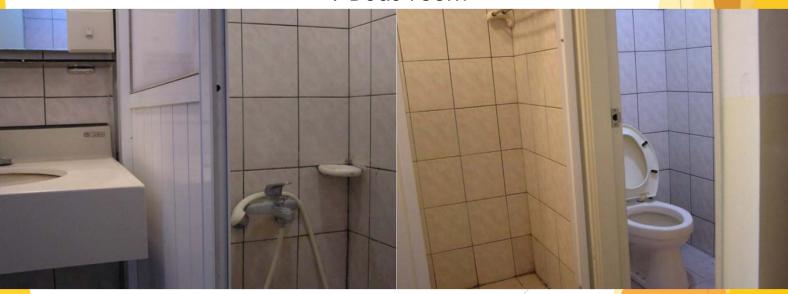

# H Dorm Room/ Facility

H Dorm Room Types:
1 to 4 bed-rooms (Suite)

► Facility:

Bath, toilet, desk (with built-in table lamp), chair, wardrobe and network socket (need to prepare your own network cable)

Bed specifications :190 x 102cm (need to prepare your own mattress )