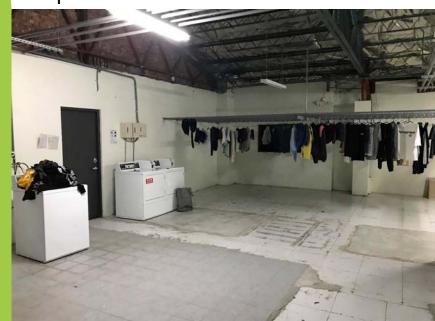

Clothes Drying Room is on 2F & 7F Each floor is provided with a water dispenser.

### H Dorm – 1F Common Area

Common space, mail box, trash can and heating room are on