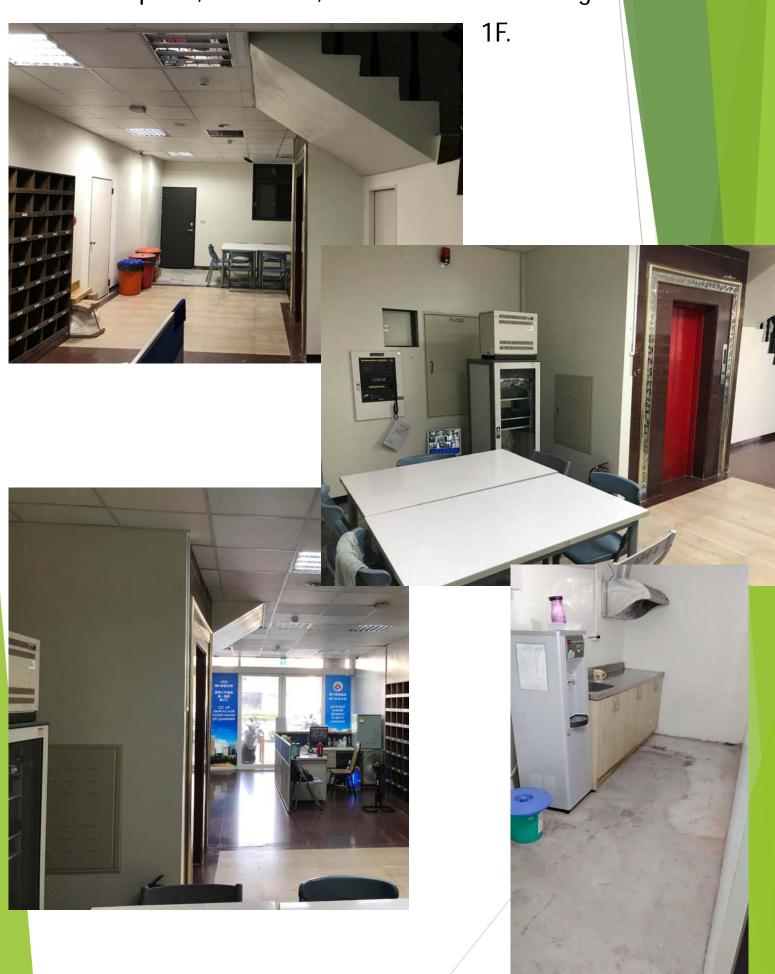

### H Dorm – 1F Common Area

Common space, mail box, trash can and heating room are on