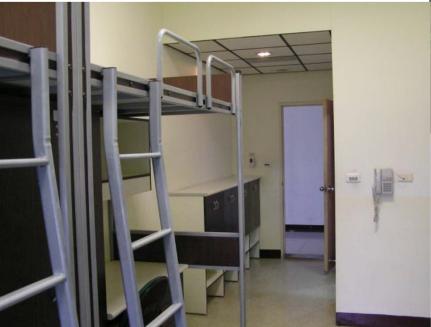

# H Dorm Living Space

There are 12~15 rooms on each floor; 1 to 4 bed-rooms are provided. All rooms are suites.

# H Dorm Room/ Facility

H Dorm Room Types:
1 to 4 bed-rooms (Suite)

► Facility:

Bath, toilet, desk (with built-in table lamp), chair, wardrobe and network socket (need to prepare your own network cable)

Bed specifications :190 x 102cm (need to prepare your own mattress )