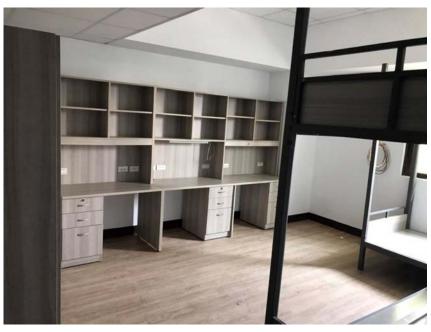

### A Dorm - Bedroom

23 rooms for each floor with most are 4-bed room. 3-bed rooms are set up to meet the needs for some students (one lower bunk) on 4F & 10F; All rooms are suites.

4-Beds room

# A Dorm Room/ Facility

► A Dorm Room Types : 3 or 4 bed-rooms (Suite)

Facility:

Bath, toilet, desk (no table lamp), chair, wardrobe and network socket (need to prepare your own network cable)

Bed specifications :