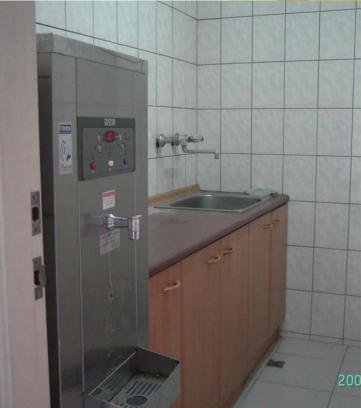

Clothes Drying Room is on 2F & 7F Each floor is provided with a water dispenser.