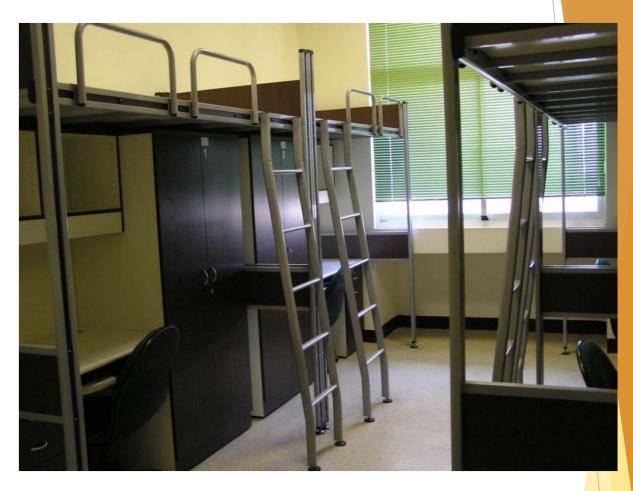

### A Dorm - Bedroom

23 rooms for each floor with most are 4-bed room. 3-bed rooms are set up to meet the needs for some students (one lower bunk) on 4F & 10F; All rooms are suites.

4-Beds room

# A Dorm Room/ Facility

► A Dorm Room Types : 3 or 4 bed-rooms (Suite)

Facility:

Bath, toilet, desk (no table lamp), chair, wardrobe and network socket (need to prepare your own network cable)

Bed specifications :