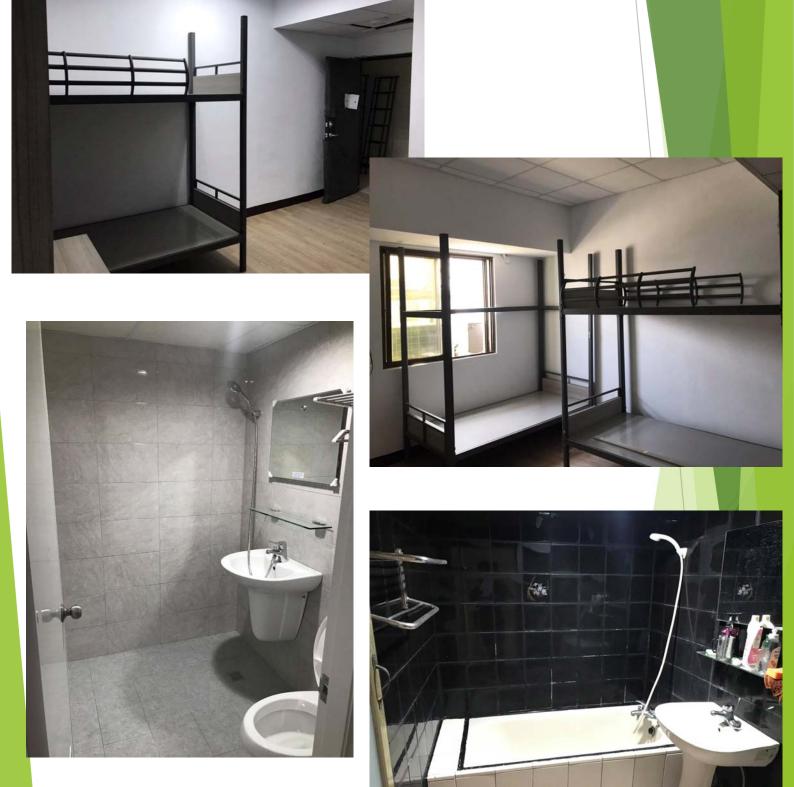

# H Dorm Living Space

There are 12~15 rooms on each floor; 1 to 4 bed-rooms are provided. All rooms are suites.

# H Dorm Room/ Facility

H Dorm Room Types:
1 to 4 bed-rooms (Suite)

► Facility:

Bath, toilet, desk (with built-in table lamp), chair, wardrobe and network socket (need to prepare your own network cable)

Bed specifications :190 x 102cm (need to prepare your own mattress )