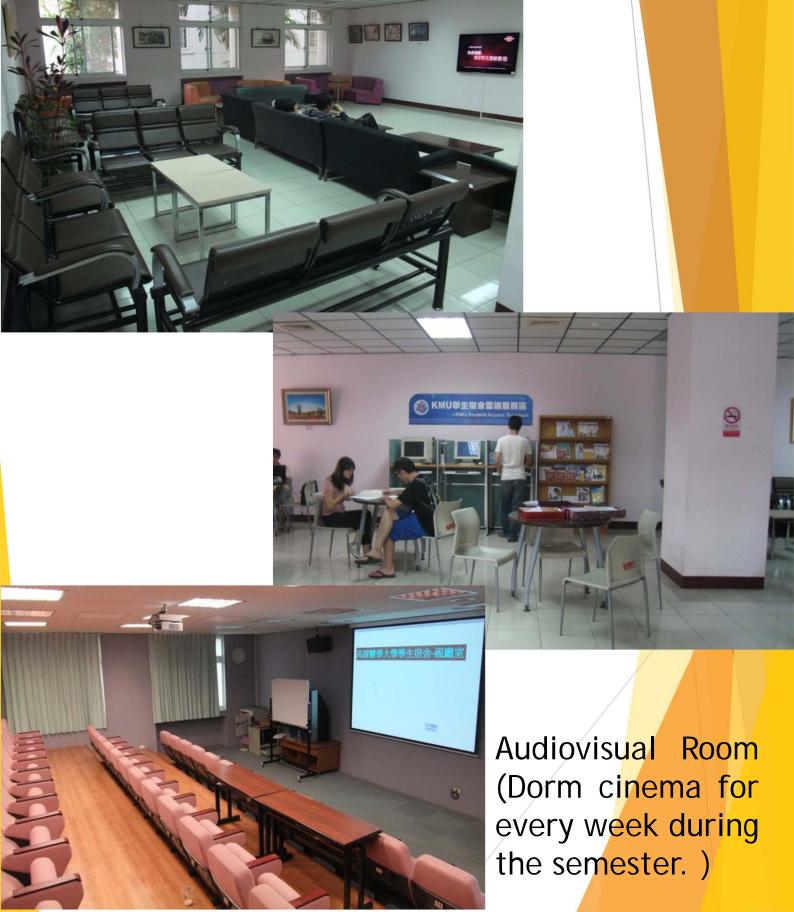

## A Dorm – 1F Common Area

Lounge

### H Dorm – 1F Common Area

Common space, mail box, trash can and heating room are on