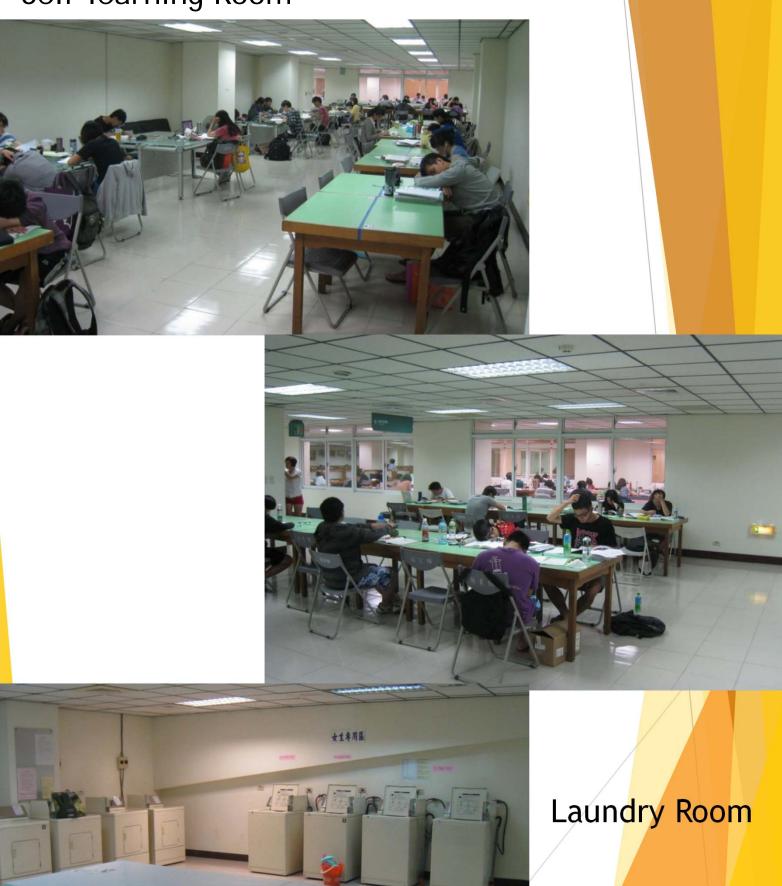

Here are two water dispensers and three clothes drying rooms in every floor.





The corridors of each floor are cleaned by a cleaning company. The cleaning of the rooms must be managed by the students. There are trash rooms on each floor.



### A Dorm - Bedroom

23 rooms for each floor with most are 4-bed room. 3-bed rooms are set up to meet the needs for some students (one lower bunk) on 4F & 10F; All rooms are suites.



4-Beds room



# A Dorm Room/ Facility

► A Dorm Room Types : 3 or 4 bed-rooms (Suite)

Facility:

Bath, toilet, desk (no table lamp), chair, wardrobe and network socket (need to prepare your own network cable)

Bed specifications :

190 x 90cm (need to prepare your own mattress)

## A Dorm – 1F Common Area

Lounge



## A Dorm – B1 Common Area

Self-learning Room



#### **H** Dorm Profile

H Dorm is located at

No. 221, Bo' ai 1st Rd., Sann

City 807, Taiwan (R.O.C.).

1F&7F are common areas

2F~6F are dorm areas.





Each floor corridor is cleaned by a cleaning company; Residents needs to be responsible for their own rooms' cleanliness.

Clothes Drying Room is on 2F & 7F Each floor is provided with a water dispenser.





# H Dorm Living Space

There are 12~15 rooms on each floor; 1 to 4 bed-rooms are provided. All rooms are suites.



# H Dorm Room/ Facility

H Dorm Room Types:
1 to 4 bed-rooms (Suite)

► Facility:

Bath, toilet, desk (with built-in table lamp), chair, wardrobe and network socket (need to prepare your own network cable)

Bed specifications :190 x 102cm (need to prepare your own mattress )

### H Dorm – 1F Common Area

Common spa